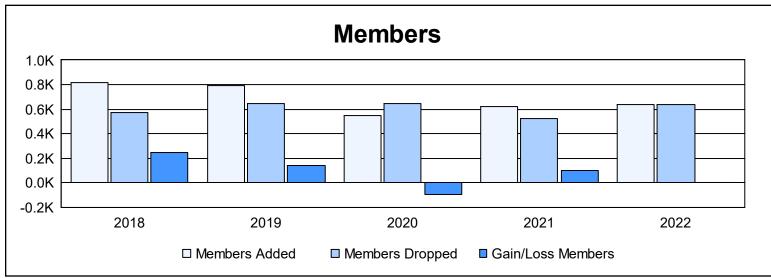

District 308 B1 As of June 2022 Cumulative

| Year      | New<br>Clubs | Dropped<br>Clubs | Gain/<br>Loss<br>Clubs | New<br>Members | Charter<br>Members | Reinstate<br>Members | Transfer<br>Members | Total<br>Member<br>Added | Total<br>Members<br>Dropped | Gain/<br>Loss<br>Members |
|-----------|--------------|------------------|------------------------|----------------|--------------------|----------------------|---------------------|--------------------------|-----------------------------|--------------------------|
| 2017-2018 | 11           | 3                | 8                      | 513            | 282                | 13                   | 7                   | 815                      | 571                         | 244                      |
| 2018-2019 | 4            | 1                | 3                      | 544            | 145                | 24                   | 76                  | 789                      | 645                         | 144                      |
| 2019-2020 | 2            | 5                | -3                     | 420            | 88                 | 29                   | 11                  | 548                      | 642                         | -94                      |
| 2020-2021 | 6            | 2                | 4                      | 424            | 150                | 15                   | 29                  | 618                      | 521                         | 97                       |
| 2021-2022 | 6            | 2                | 4                      | 354            | 213                | 68                   | 6                   | 641                      | 638                         | 3                        |
| Average   | 6            | 3                | 3                      | 451            | 176                | 30                   | 26                  | 682                      | 603                         | 79                       |