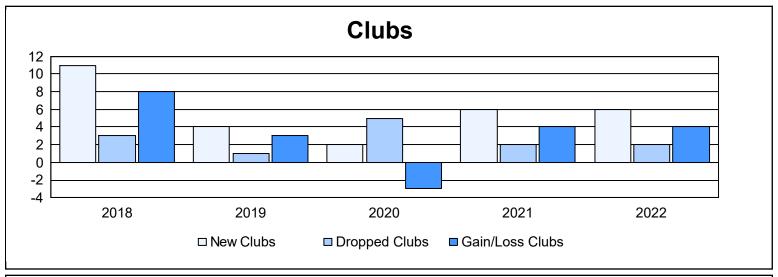

District 308 B1 As of June 2022 Cumulative

| Year      | New<br>Clubs | Dropped<br>Clubs | Gain/<br>Loss<br>Clubs | New<br>Members | Charter<br>Members | Reinstate<br>Members | Transfer<br>Members | Total<br>Member<br>Added | Total<br>Members<br>Dropped | Gain/<br>Loss<br>Members |
|-----------|--------------|------------------|------------------------|----------------|--------------------|----------------------|---------------------|--------------------------|-----------------------------|--------------------------|
| 2017-2018 | 11           | 3                | 8                      | 513            | 282                | 13                   | 7                   | 815                      | 571                         | 244                      |
| 2018-2019 | 4            | 1                | 3                      | 544            | 145                | 24                   | 76                  | 789                      | 645                         | 144                      |
| 2019-2020 | 2            | 5                | -3                     | 420            | 88                 | 29                   | 11                  | 548                      | 642                         | -94                      |
| 2020-2021 | 6            | 2                | 4                      | 424            | 150                | 15                   | 29                  | 618                      | 521                         | 97                       |
| 2021-2022 | 6            | 2                | 4                      | 354            | 213                | 68                   | 6                   | 641                      | 638                         | 3                        |
| Average   | 6            | 3                | 3                      | 451            | 176                | 30                   | 26                  | 682                      | 603                         | 79                       |